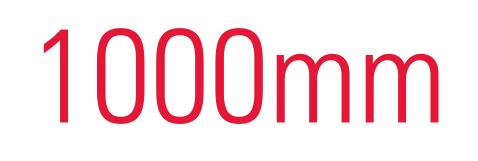

## Template **Premium/Deluxe Rollup -1000mm**

- → The graphic size is 1000mm wide. The height can measure between 840mm to 2300mm.This includes a 160mm high NON VISIBLE tail that will not be seen (maximum visible graphic height = 2140mm).
- → The artwork must be supplied as InDesign, Illustrator or Photoshop