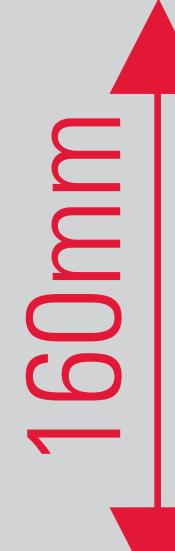

## Template **Premium/Deluxe Rollup -1000mm**

- → The graphic size is 1000mm wide. The height can measure between 840mm to 2300mm.This includes a 160mm high NON VISIBLE tail that will not be seen (maximum visible graphic height = 2140mm).
- → The artwork must be supplied as InDesign, Illustrator or Photoshop

NON VISIBLE TAIL AREA. Graphic should bleed into this area.