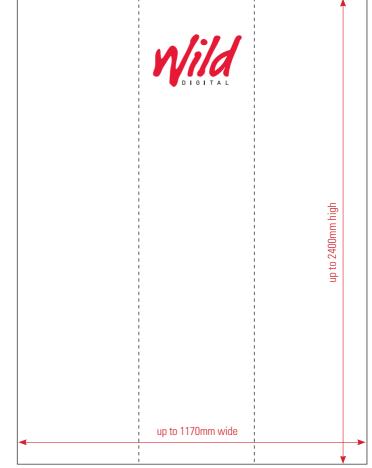

## Setup Requirements

- → The artwork must be supplied as an InDesign, Illustrator, or Photoshop file. High resolution pdf files are also acceptable.
- → PDF files must be saved with bleed but WITHOUT crops.
- → Scans must be at least 100dpi at final print size.
- → All files must be CMYK colour.
- → Files can be supplied via email or on CD-Rom or DVD.
- → Bleed of 2mm at final print size is required.
- → We have a full range of templates available on our website to make setup easy.